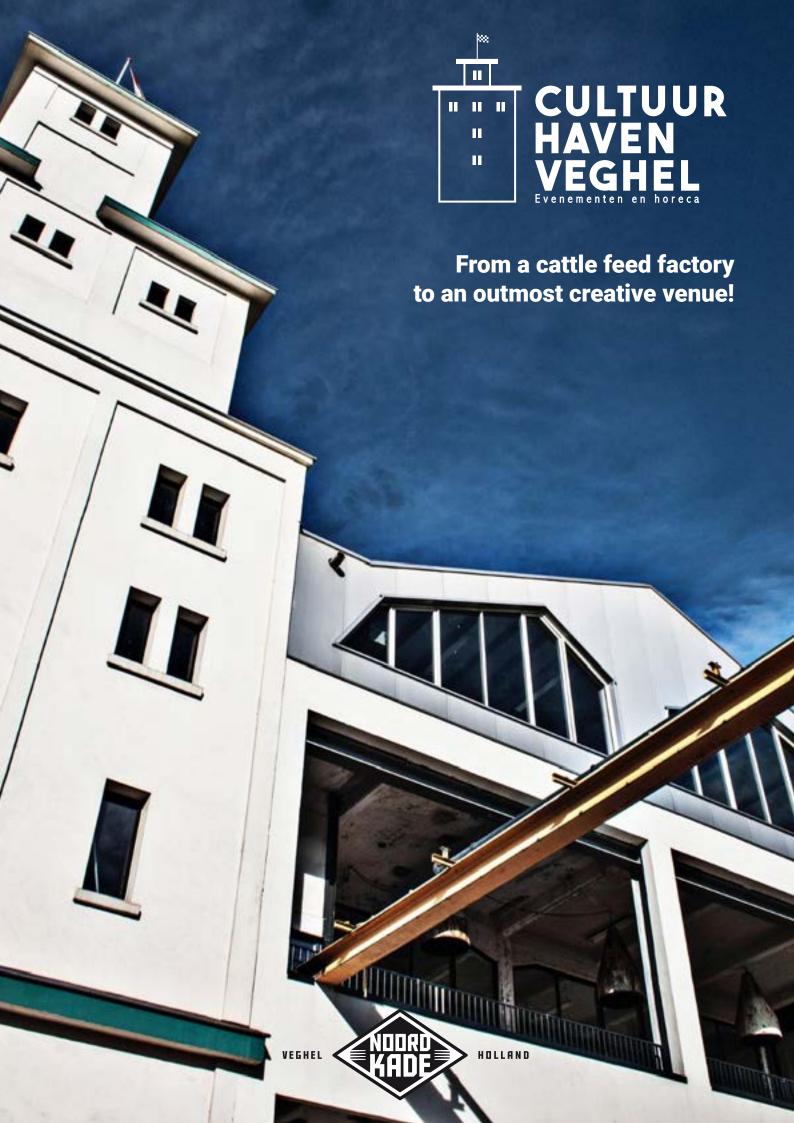

## Cultuur Haven Veghel, a highly inspirational industrial venue

Situated in the heart of Brabant you will find this industrial and widely applicable event venue, on 'the Noordkade' in Veghel. This venue offers various places for rent that provide the perfect setting for a possible congress, business meeting, dinner, drink or business party. The venues display a robust appearance. A lot of original elements such as unpolished walls, roof constructions and machines were preserved during the renovation. The venues measure up to the modern requirements, but nevertheless make you feel like you are back in time.

The rich history of the Noordkade goes all the way back to the beginning of the 20th century. That was the time Veghel opened its own port and the place where in 1915 the first buildings of the Coöperatieve Handelsvereniging arose, that later on became the biggest cattle feed factory of Europe. Nowadays these buildings are for monumental purpose as the industrial purpose has disappeared, but the ambiance is certainly maintained. These days the complex consists of, among other things, a contemporary theater, inpsiring event venues and a unique culture café.