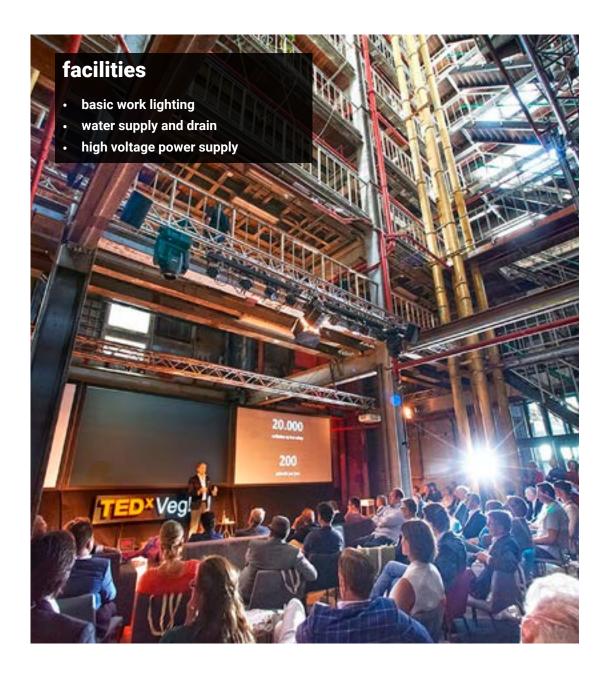

#### NPF TOREN

Hidden in the heart of the building is certainly one of the most impressive areas of the factory, the **NPF Toren**. With the imposing steel structures, stairs, pipes and funnels in the more than 30 meter high tower, it is like entering the world of Escher. The new Persvoeder Fabriek was built in 1956 for the production of cattle cakes. During the renovation of the factory, everything in the NPF Toren was left intact. This makes it the perfect venue for everything that is not common: for example for that one daring presentation or power speech. The machines that are still fully present provide a unique setting for your event.