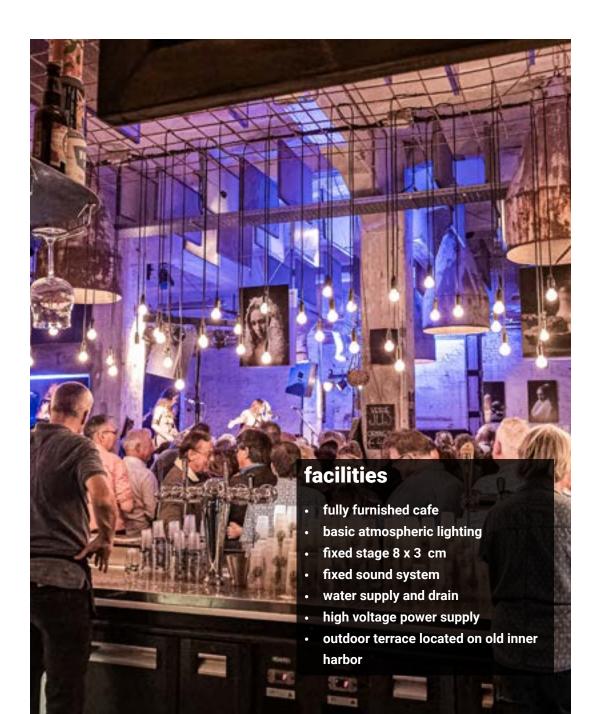

Formerly the place where cattle fodder was 'sagged' and packed in paper bags, nowadays, it is the setting of an characteristic **café**. It forms the beating heart of the Cultuurfabriek, where art and culture organizations are housed. It offers a warm welcome to both the 'residents' of the Noordkade and external guests. Matrials from the old factory were repurposed to create the special interior of the Afzakkerij and were given an extraordinary second life with this. In suitable weather conditions you might want to find your way to the outdoor terrace, attractively located on the old inner harbor.