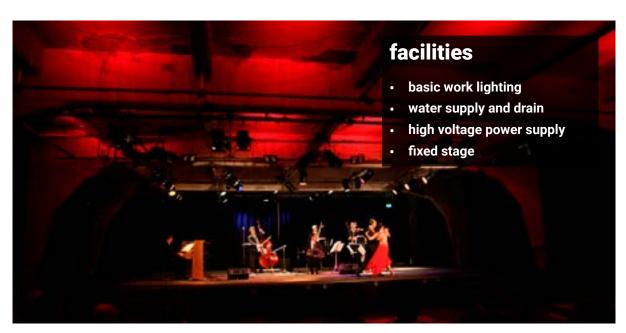

everything that is not common: for example for that one daring presentation or power speech. The machines that are still fully present provide a unique setting for your event.







13 APOTHEEK

"Amazing event venue!
Everything was well taken care of and ready well before commencement. Great solution-thinking mentallity and flexibility, even last-minute changes were taken care of"

Friesland Campina -







#### 15 PODIUMZAAL

In the **Podiumzaal** you will experience the special feeling that was so characteristic of the 'underground pop and beat cellars' in the 60s-70s. The distinctive room has pleasant acoustics and is equipped with basic facilities for light and sound. As the name suggests, the room has a large stage, making it perfectly suitable for presentations or performances.





Formerly the place where cattle fodder was 'sagged' and packed in paper bags, nowadays, it is the setting of an characteristic **café**. It forms the beating heart of the Cultuurfabriek, where art and culture organizations are housed. It offers a warm welcome to both the 'residents' of the Noordkade and external guests. Matrials from the old factory were repurposed to create the special interior of the Afzakkerij and were given an extraordinary second life with this. In suitable weather conditions you might want to find your way to the outdoor terrace, attractively located on the old inner harbor.













#### **VERGADERZAAL**

The **Vergaderzaal** has a lot of light and offers views of the Veghel church and SIEMei museum. Because of the flexible room arrangement, the Vergaderzaal c