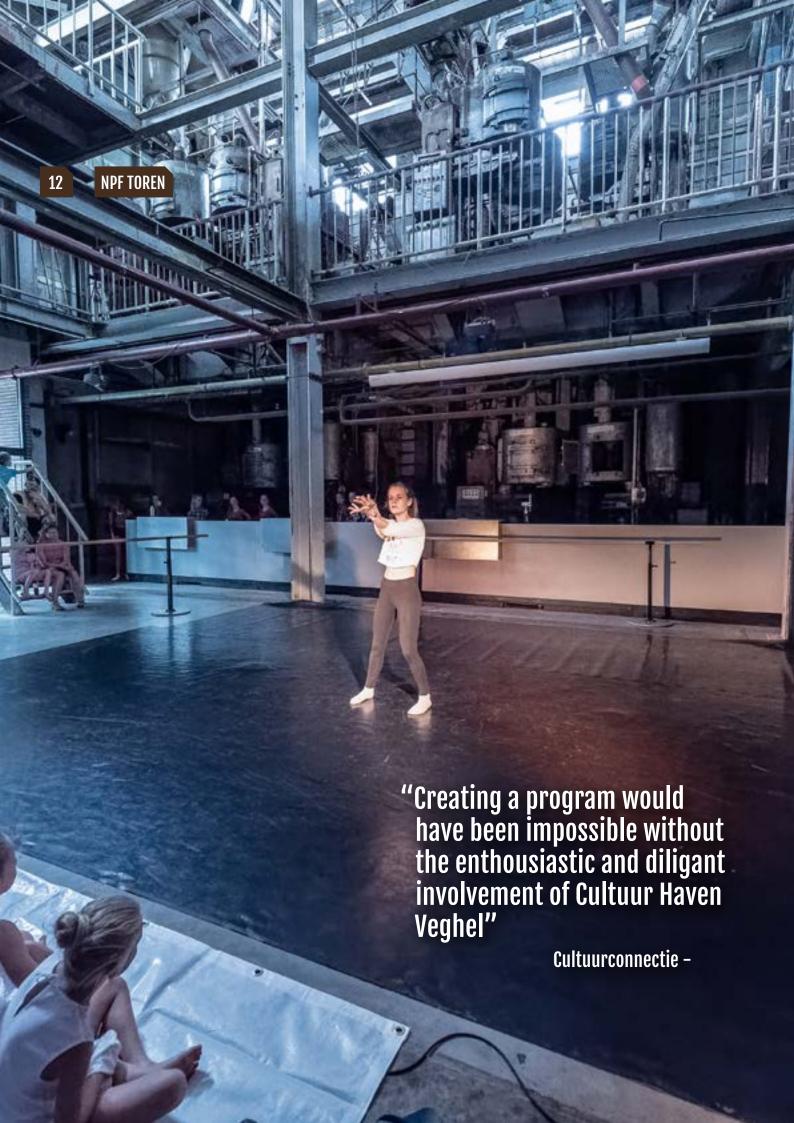

#### NPF TOREN

Hidden in the heart of the building is certainly one of the most impressive areas of the factory, the **NPF Toren**. With the imposing steel structures, stairs, pipes and funnels in the more than 30 meter high tower, it is like entering the world of Escher. The new Persvoeder Fabriek was built in 1956 for the production of cattle cakes. During the renovation of the factory, everything in the NPF Toren was left intact. This makes it the perfect venue for everything that is not common: for example for that one daring presentation or power speech. The machines that are still fully present provide a unique setting for your event.