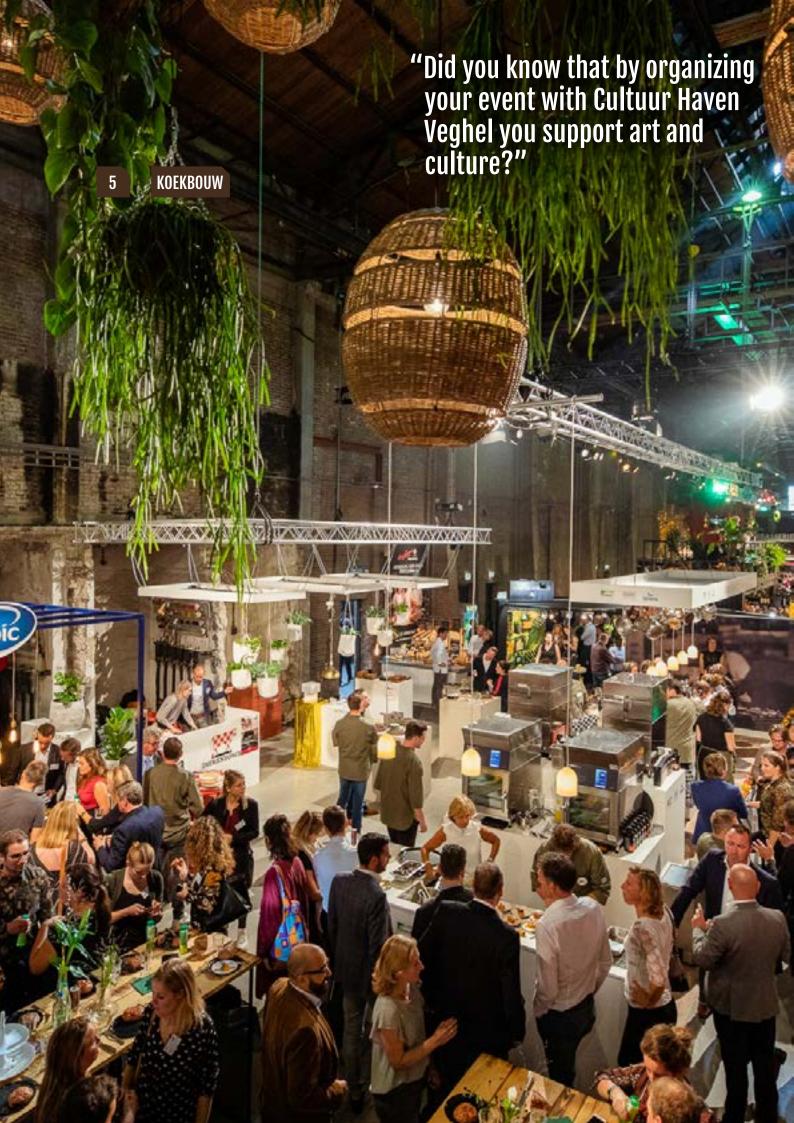

Formerly the place where cattle fodder was 'sagged' and packed in paper bags, nowadays, it is the setting of an characteristic **café**. It forms the beating heart of the Cultuurfabriek, where art and culture organizations are housed. It offers a warm welcome to both the 'residents' of the Noordkade and external guests. Matrials from the old factory were repurposed to create the special interior of the Afzakkerij and were given an extraordinary second life with this. In suitable weather conditions you might want to find your way to the outdoor terrace, attractively located on the old inner harbor.