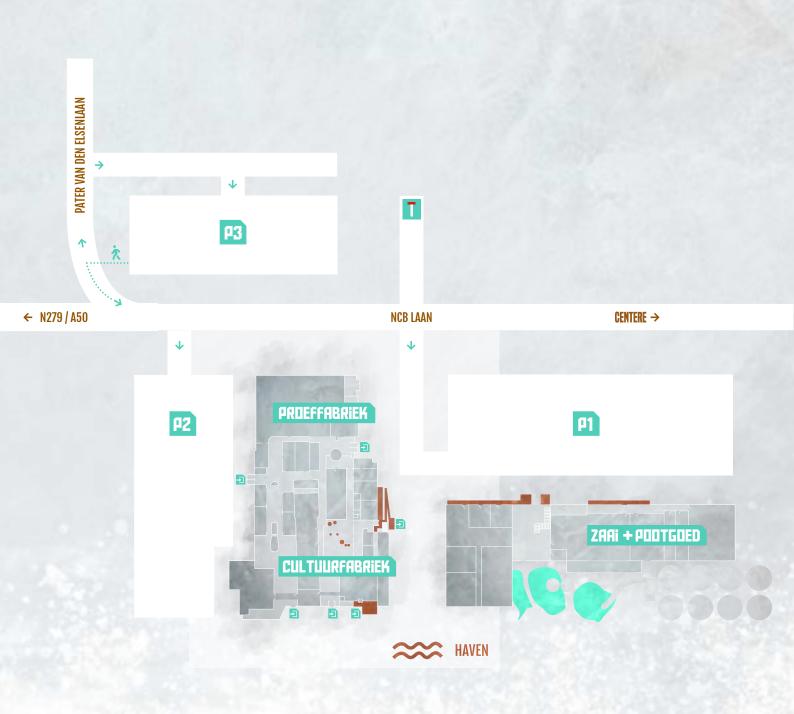

| 20 10 *       | 20<br>9,5 *  | 695     | 995  |
| Apotheek                  | 150       | 125     | 70     | 160             | 16<br>16 *    | 10 4*        | 375     | 510  |
| Magazijn                  | 125       | 100     |        | 150             | 15            | 10           | 265     | 365  |
| Prins<br>Bernhardzaal     |           |         | 10     | 37,5            | 7,5           | 5            | 78,50   | 110  |
| Vergaderzaal              |           | 30      | 18     | 43,2<br>16 *    | 9 4*          | 4,8          | 78,50   | 110  |

<sup>\*</sup> Balcony/Terrace

All prices mentioned are subject to change and exclude VAT, audiovisuele equipment and catering.

<sup>\*\*</sup> Stage

500 cars can be parked free of charge on P1, P2 and P3. Price on request for more cars.



### 26 FLOOR PLANS









# CULTUUR HAVEN VEGHEL

Verlengde Noordkade 10-12 5462 EH Veghel

+31 (0)413 782 020 verhuur@cultuurhavenveghel.nl

www.cultuurhavenveghel.nl