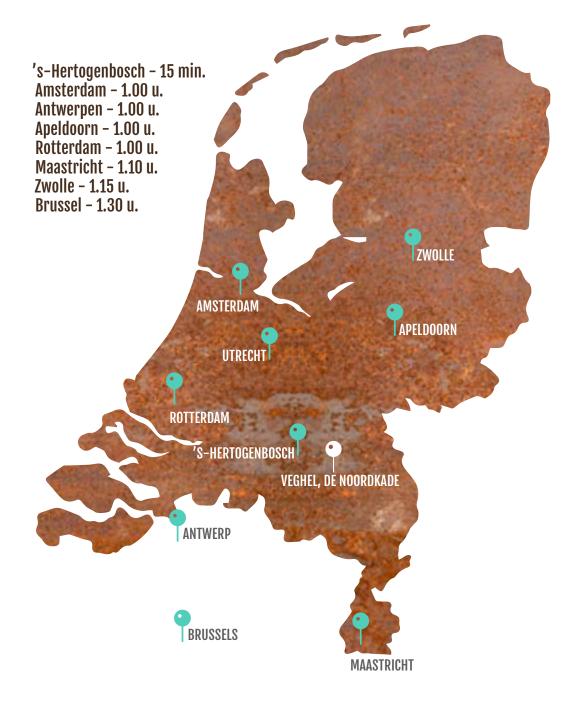

#### 6 ACCESSIBILITY

The central position close to 's-Hertogenbosch, Eindhoven, Nijmegen and even Brussels and Antwerp makes Veghel a perfectly accessible location.

"Easily accessible from all parts of the country with a limited travelling time."