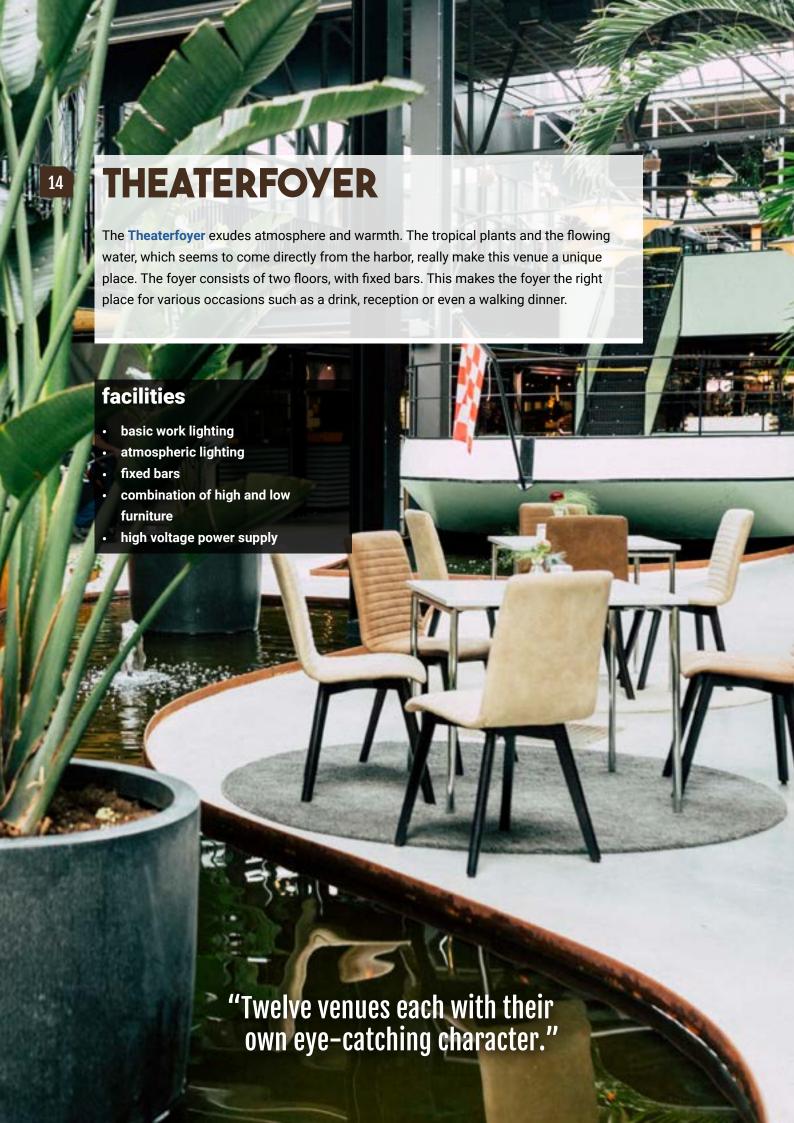

essive areas of the factory, the **NPF Toren**. With the imposing steel structures, stairs, pipes and funnels in the more than 30 meter high tower, it is like entering the world of Escher. The new Persvoeder Fabriek was built in 1956 for the production of cattle cakes. During the renovation of the factory, everything in the NPF Toren was left intact. This makes it the perfect venue for everything that is not common: for example for that one daring presentation or power speech. The machines that are still fully present provide a unique setting for your event.







13 APOTHEEK

"Amazing event venue!
Everything was well taken care of and ready well before commencement. Great solution-thinking mentallity and flexibility, even last-minute changes were taken care of"

Friesland Campina -







#### 15 PODIUMZAAL

In the **Podiumzaal** you will experience the special feeling that was so characteristic of the 'underground pop and beat cellars' in the 60s-70s. The distinctive room has pleasant acoustics and is equipped with basic facilities for light and sound. As the name suggests, the room has a large stage, making it perfectly suitable for presentations or performances.





Formerly the place where cattle fodder was 'sagged' and packed in paper bags, nowadays, it is the setting of an characteristic **café**. It forms the beating heart of the Cultuurfabriek, where art and culture organizations are housed. It offers a warm welcome to both the 'residents' of the Noordkade and external guests. Matrials from the old factory were repurposed to create the special interior of the Afz