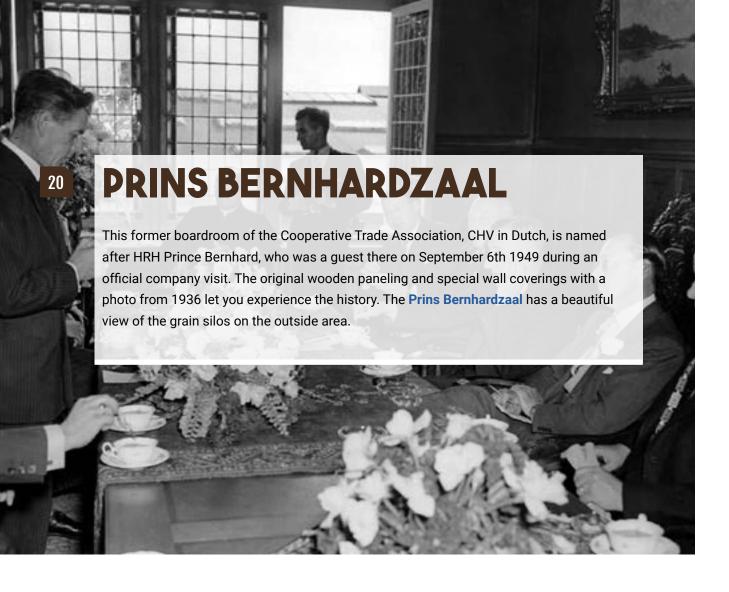

oustics and is equipped with basic facilities for light and sound. As the name suggests, the room has a large stage, making it perfectly suitable for presentations or performances.





Formerly the place where cattle fodder was 'sagged' and packed in paper bags, nowadays, it is the setting of an characteristic **café**. It forms the beating heart of the Cultuurfabriek, where art and culture organizations are housed. It offers a warm welcome to both the 'residents' of the Noordkade and external guests. Matrials from the old factory were repurposed to create the special interior of the Afzakkerij and were given an extraordinary second life with this. In suitable weather conditions you might want to find your way to the outdoor terrace, attractively located on the old inner harbor.













#### **VERGADERZAAL**

The **Vergaderzaal** has a lot of light and offers views of the Veghel church and SIEMei museum. Because of the flexible room arrangement, the Vergaderzaal can be transformed into a space suitable for meetings or for small presentations or workshops.







#### **GENERAL INFORMATION**

- Podiumzaal, Vergaderzaal, Prins Bernhardzaal, Magazijn, Apotheek and Café
  de Afzakkerij all have basic furniture. Additional furniture, the arrangement and
  decoration of the event venue can be taken care of by us in collaboration with various
  partners.
- We offer a wide range of options for catering, whereby we cooperate with various caterers from the region, including caterer DIS, wich is located on the Noordkade.
   Taking care of the catering in-house is also possible.