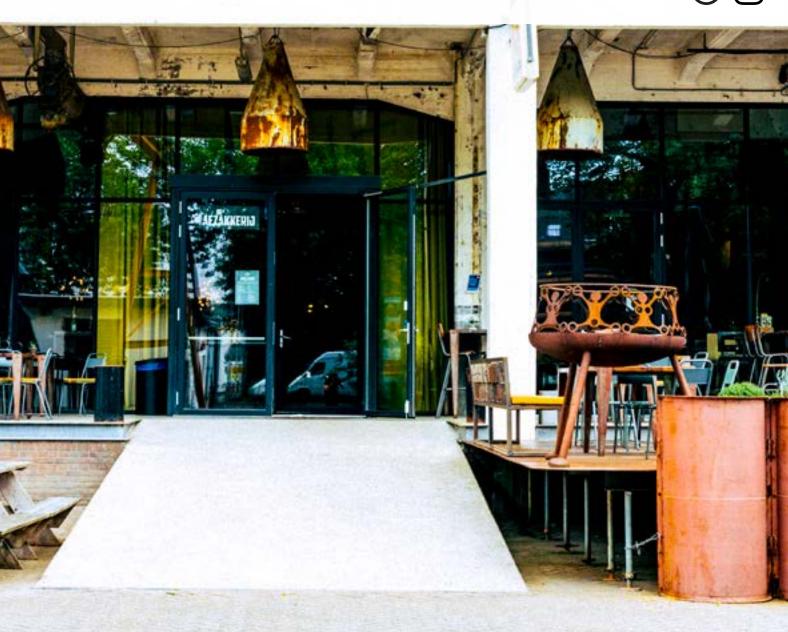

Formerly the place where cattle fodder was 'sagged' and packed in paper bags, nowadays, it is the setting of an characteristic **café**. It forms the beating heart of the Cultuurfabriek, where art and culture organizations are housed. It offers a warm welcome to both the 'residents' of the Noordkade and external guests. Matrials from the old factory were repurposed to create the special interior of the Afzakkerij and were given an extraordinary second life with this. In suitable weather conditions you might want to find your way to the outdoor terrace, attractively located on the old inner harbor.