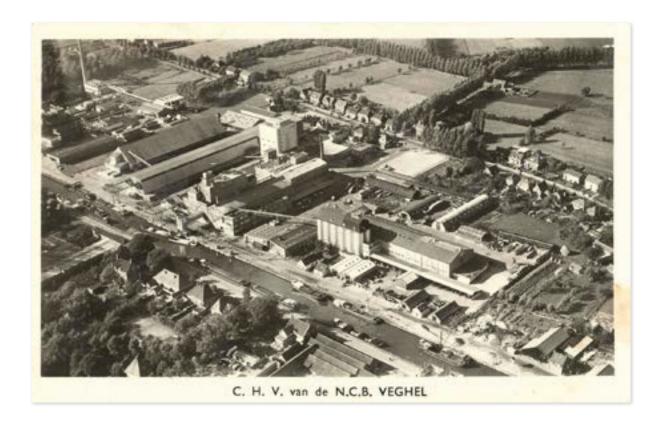

## Cultuur Haven Veghel, a highly inspirational industrial venue

Situated in the heart of Brabant you will find this industrial and widely applicable event venue, on 'the Noordkade' in Veghel. This venue offers various places for rent that provide the perfect setting for a possible congress, business meeting, dinner, drink or business party. The venues display a robust appearance. A lot of original elements such as unpolished walls, roof constructions and machines were preserved during the renovation. The venues measure up to the modern requirements, but nevertheless make you feel like you are back in time.

The rich history of the Noordkade goes all the way back to the beginning of the 20th century. That was the time Veghel opened its own port and the place where in 1915 the first buildings of the Coöperatieve Handelsvereniging arose, that later on became the biggest cattle feed factory of Europe. Nowadays these buildings are for monumental purpose as the industrial purpose has disappeared, but the ambiance is certainly maintained. These days the complex consists of, among other things, a contemporary theater, inpsiring event venues and a unique culture café.