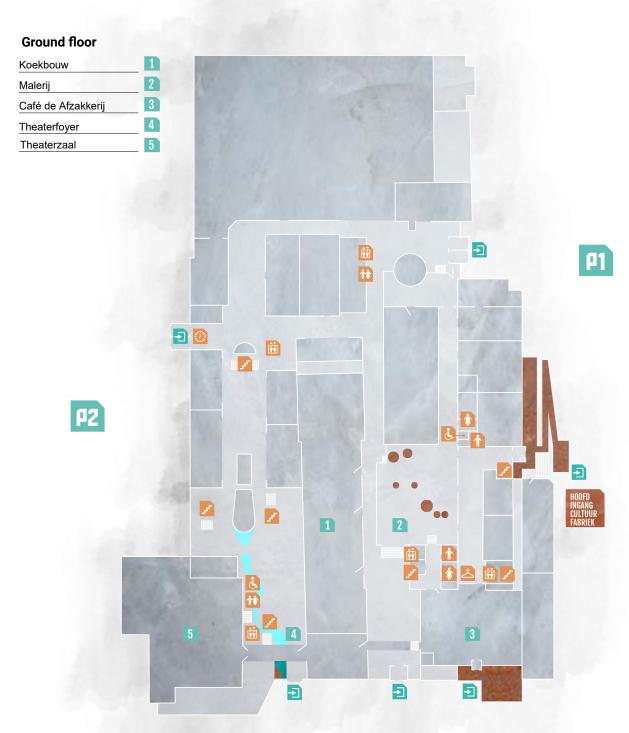

r>9,5 *  | 695     | 995  |
| Apotheek                  | 150       | 125     | 70     | 160             | 16<br>16 *    | 10 4*        | 375     | 510  |
| Magazijn                  | 125       | 100     |        | 150             | 15            | 10           | 265     | 365  |
| Prins<br>Bernhardzaal     |           |         | 10     | 37,5            | 7,5           | 5            | 78,50   | 110  |
| Vergaderzaal              |           | 30      | 18     | 43,2<br>16 *    | 9 4*          | 4,8          | 78,50   | 110  |

<sup>\*</sup> Balcony/Terrace

All prices mentioned are subject to change and exclude VAT, audiovisuele equipment and catering.

<sup>\*\*</sup> Stage

500 cars can be parked free of charge on P1, P2 and P3. Price on request for more cars.



### 26 FLOOR PLANS









# CULTUUR HAVEN VEGHEL

Verlengde Noordkade 10-12 5462 EH Veghel

+31 (0)413 782 020 verhuur@cultuurhavenveghel.nl

www.cultuurhavenveghel.nl