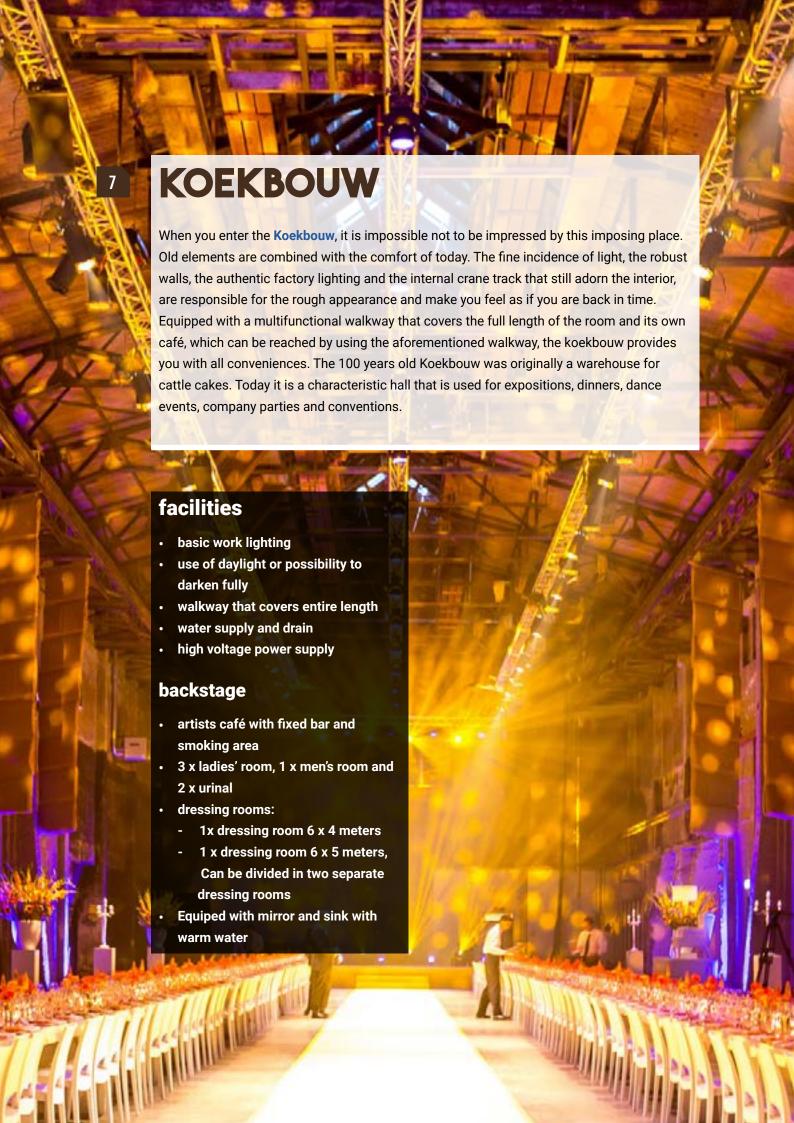

the Noordkade goes all the way back to the beginning of the 20th century. That was the time Veghel opened its own port and the place where in 1915 the first buildings of the Coöperatieve Handelsvereniging arose, that later on became the biggest cattle feed factory of Europe. Nowadays these buildings are for monumental purpose as the industrial purpose has disappeared, but the ambiance is certainly maintained. These days the complex consists of, among other things, a contemporary theater, inpsiring event venues and a unique culture café.





#### 6 ACCESSIBILITY

The central position close to 's-Hertogenbosch, Eindhoven, Nijmegen and even Brussels and Antwerp makes Veghel a perfectly accessible location.



"Easily accessible from all parts of the country with a limited travelling time."





#### 9 WALSMALERIJ III

The concrete construction and open structure of the ceiling make **Walsmalerij III** an inspiring venue for the more intimate conferences, presentations and workshops. In the former storage area, many details are visible of the traditional way of constructing concrete structures. Walsmalerij III conveys, just like most venues at Cultuur Haven Veghel, an 'urban' look.





#### NPF TOREN

Hidden in the heart of the building is certainly one of the most impressive areas of the factory, the **NPF Toren**. With the imposing steel structures, stairs, pipes and funnels in the more than 30 meter high tower, it is like entering the world of Escher. The new Persvoeder Fabriek was built in 1956 for the production of cattle cakes. During the renovation of the factory, ever