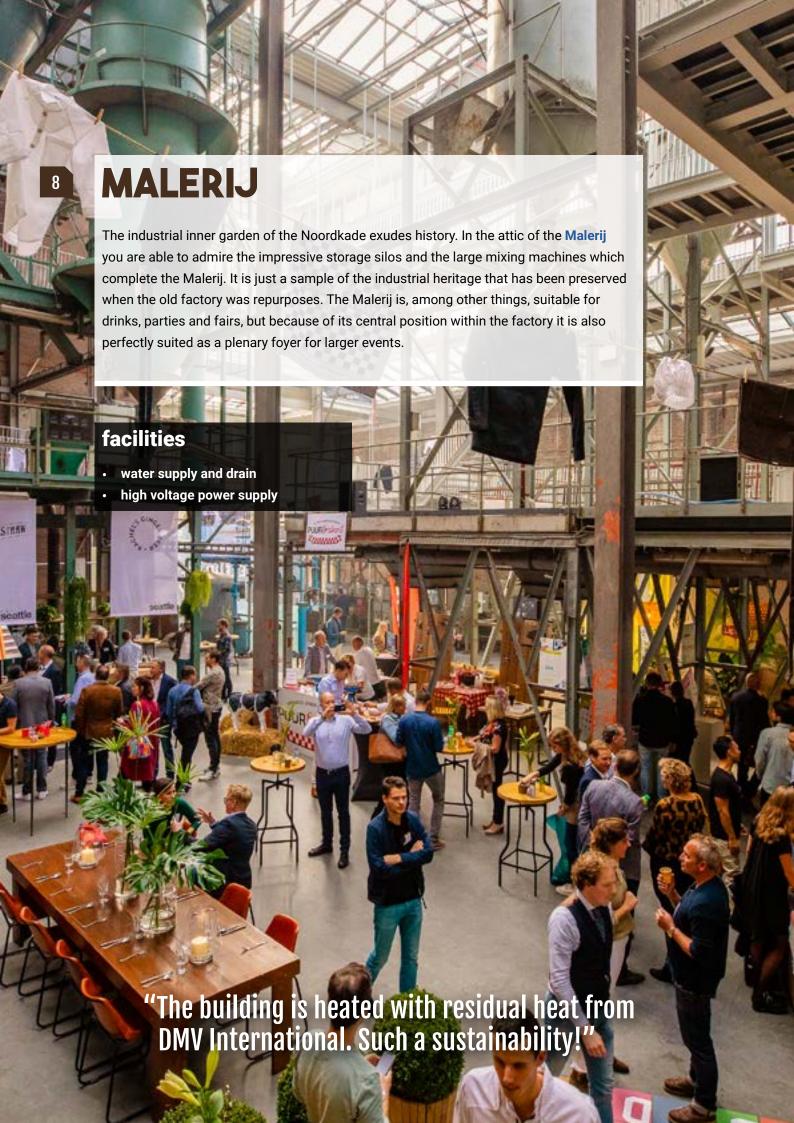

e Noordkade goes all the way back to the beginning of the 20th century. That was the time Veghel opened its own port and the place where in 1915 the first buildings of the Coöperatieve Handelsvereniging arose, that later on became the biggest cattle feed factory of Europe. Nowadays these buildings are for monumental purpose as the industrial purpose has disappeared, but the ambiance is certainly maintained. These days the complex consists of, among other things, a contemporary theater, inpsiring event venues and a unique culture café.





#### 6 ACCESSIBILITY

The central position close to 's-Hertogenbosch, Eindhoven, Nijmegen and even Brussels and Antwerp makes Veghel a perfectly accessible location.



"Easily accessible from all parts of the country with a limited travelling time."





#### 9 WALSMALERIJ III

The concrete construction and open structure of the ceiling make **Walsmalerij III** an inspiring venue for the more intimate conferences, presentations and workshops. In the former storage area, many details are visible of the traditional way of constructing concrete structures. Walsmalerij III conveys, just like most venues at Cultuur Haven Veghel, an 'urban' look.





#### NPF TOREN

Hidden in the heart of the building is certainly one of the most impressive areas of the factory, the **NPF Toren**. With the imposing steel structures, stairs, pipes and funnels in the more than 30 meter high tower, it is like entering the world of Escher. The new Persvoeder Fabriek was built in 1956 for the production of cattle cakes. During the renovation of the factory, everyt