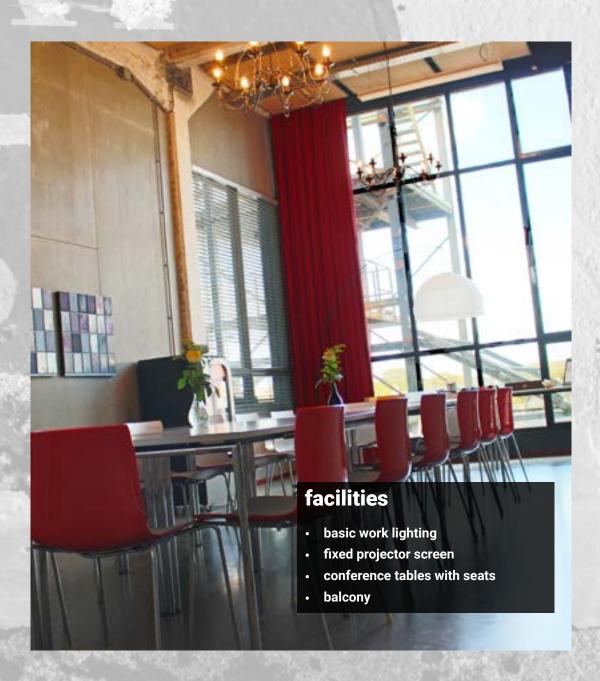

#### **VERGADERZAAL**

The **Vergaderzaal** has a lot of light and offers views of the Veghel church and SIEMei museum. Because of the flexible room arrangement, the Vergaderzaal can be transformed into a space suitable for meetings or for small presentations or workshops.