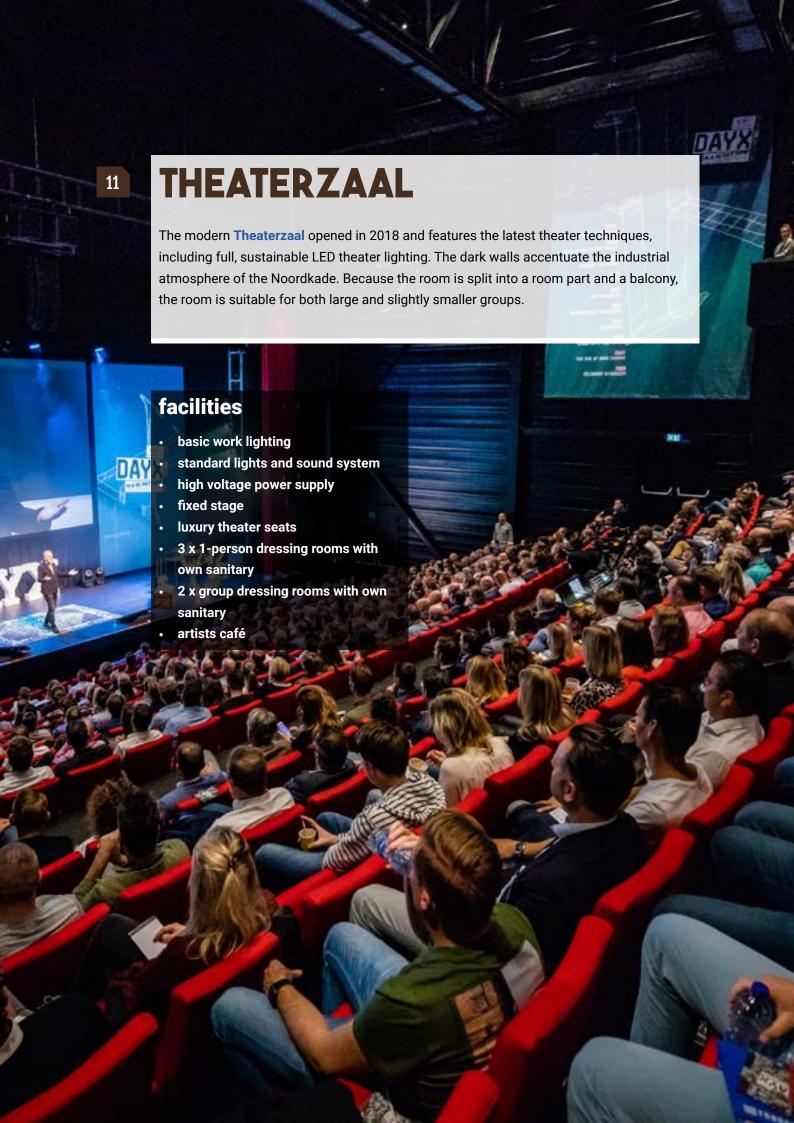

traditional way of constructing concrete structures. Walsmalerij III conveys, just like most venues at Cultuur Haven Veghel, an 'urban' look.





#### NPF TOREN

Hidden in the heart of the building is certainly one of the most impressive areas of the factory, the **NPF Toren**. With the imposing steel structures, stairs, pipes and funnels in the more than 30 meter high tower, it is like entering the world of Escher. The new Persvoeder Fabriek was built in 1956 for the production of cattle cakes. During the renovation of the factory, everything in the NPF Toren was left intact. This makes it the perfect venue for everything that is not common: for example for that one daring presentation or power speech. The machines that are still fully present provide a unique setting for your event.







13 APOTHEEK

"Amazing event venue!
Everything was well taken care of and ready well before commencement. Great solution-thinking mentallity and flexibility, even last-minute changes were taken care of"

Friesland Campina -







#### 15 PODIUMZAAL

In the **Podiumzaal** you will experience the special feeling that was so characteristic of the 'underground pop and beat cellars' in the 60s-70s. The distinctive room has pleasant acoustics and is equipped with basic facilities for light and sound. As the name suggests, the room has a large stage, making it perfectly suitable for presentations or performances.





Formerly the place where cattle fodder was 'sagged' and packed in paper bags, nowadays, it is the setting of an characteristic **café**. It forms the beating heart of the Cultuu