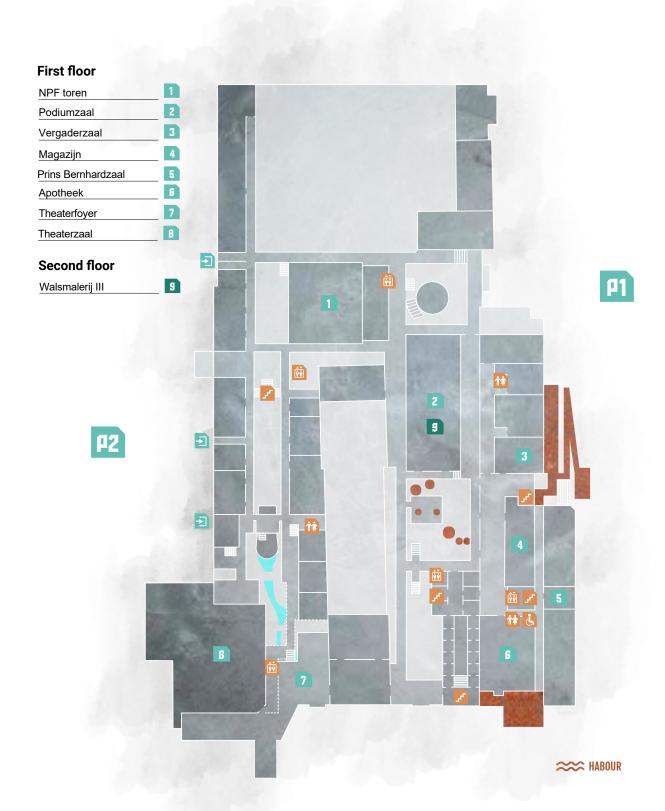

9,5 *  | 695     | 995  |
| Apotheek                  | 150       | 125     | 70     | 160             | 16<br>16 *    | 10 4*        | 375     | 510  |
| Magazijn                  | 125       | 100     |        | 150             | 15            | 10           | 265     | 365  |
| Prins<br>Bernhardzaal     |           |         | 10     | 37,5            | 7,5           | 5            | 78,50   | 110  |
| Vergaderzaal              |           | 30      | 18     | 43,2<br>16 *    | 9 4*          | 4,8          | 78,50   | 110  |

<sup>\*</sup> Balcony/Terrace

All prices mentioned are subject to change and exclude VAT, audiovisuele equipment and catering.

<sup>\*\*</sup> Stage

500 cars can be parked free of charge on P1, P2 and P3. Price on request for more cars.



### 26 FLOOR PLANS









# CULTUUR HAVEN VEGHEL

Verlengde Noordkade 10-12 5462 EH Veghel

+31 (0)413 782 020 verhuur@cultuurhavenveghel.nl

www.cultuurhavenveghel.nl