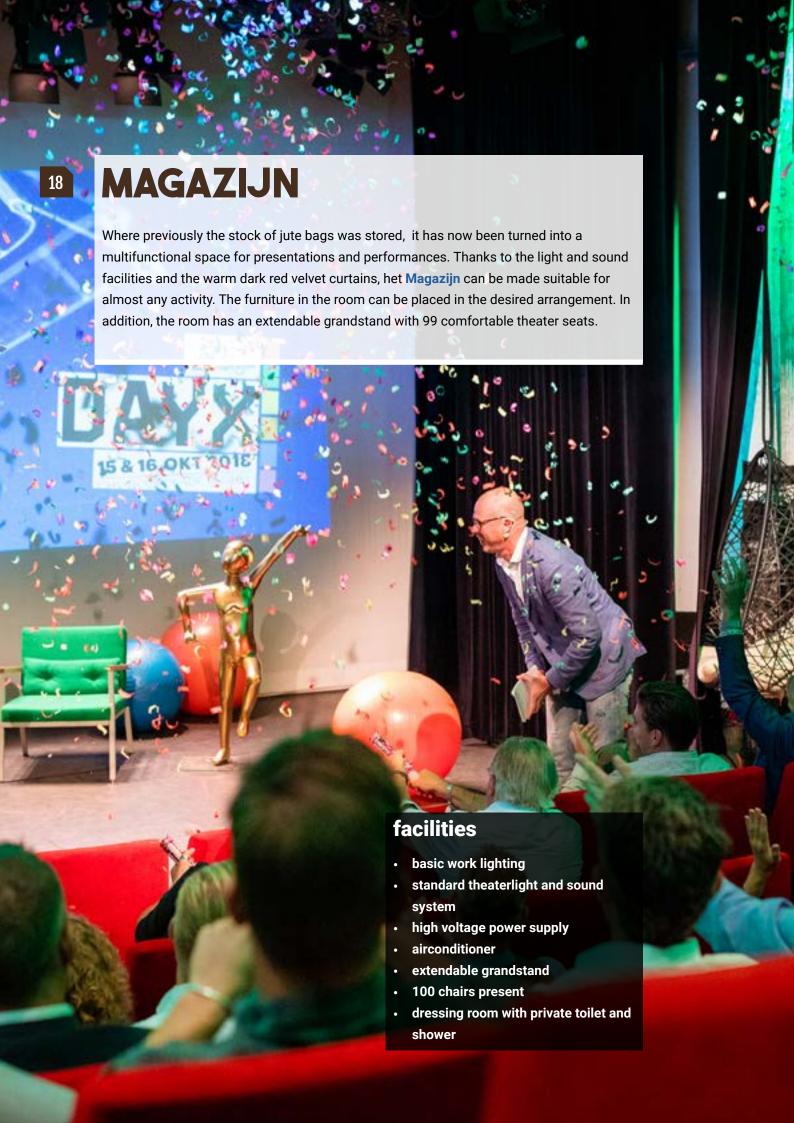

t acoustics and is equipped with basic facilities for light and sound. As the name suggests, the room has a large stage, making it perfectly suitable for presentations or performances.





Formerly the place where cattle fodder was 'sagged' and packed in paper bags, nowadays, it is the setting of an characteristic **café**. It forms the beating heart of the Cultuurfabriek, where art and culture organizations are housed. It offers a warm welcome to both the 'residents' of the Noordkade and external guests. Matrials from the old factory were repurposed to create the special interior of the Afzakkerij and were given an extraordinary second life with this. In suitable weather conditions you might want to find your way to the outdoor terrace, attractively located on the old inner harbor.













#### **VERGADERZAAL**

The **Vergaderzaal** has a lot of light and offers views of the Veghel church and SIEMei museum. Because of the flexible room arrangement, the Vergaderzaal can be transformed into a space suitable for meetings or for small presentations or workshops.







#### **GENERAL INFORMATION**

- Podiumzaal, Vergaderzaal, Prins Bernhardzaal, Magazijn, Apotheek and Café
  de Afzakkerij all have basic furniture. Additional furniture, the arrangement and
  decoration of the event venue can be taken care of by us in collaboration with various
  partners.
- We offer a wide range of options for catering, whereby we cooperate with various caterers from the region, including caterer DIS, wich is located on the Noordkade.
   Taking care of the catering in-house is also possib