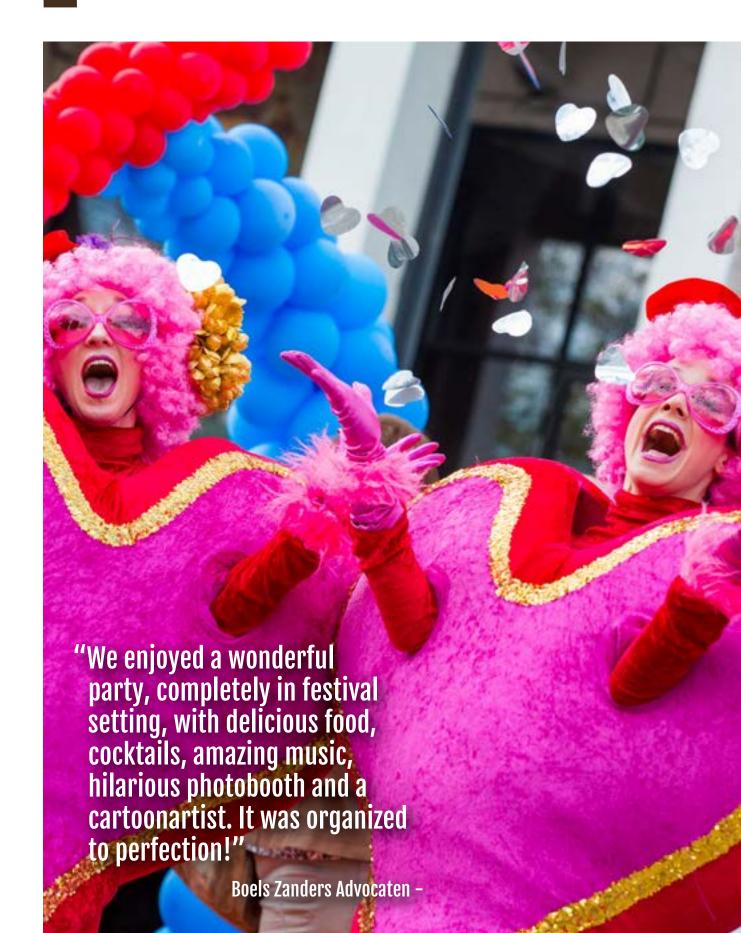

acoustics and is equipped with basic facilities for light and sound. As the name suggests, the room has a large stage, making it perfectly suitable for presentations or performances.





Formerly the place where cattle fodder was 'sagged' and packed in paper bags, nowadays, it is the setting of an characteristic **café**. It forms the beating heart of the Cultuurfabriek, where art and culture organizations are housed. It offers a warm welcome to both the 'residents' of the Noordkade and external guests. Matrials from the old factory were repurposed to create the special interior of the Afzakkerij and were given an extraordinary second life with this. In suitable weather conditions you might want to find your way to the outdoor terrace, attractively located on the old inner harbor.













#### **VERGADERZAAL**

The **Vergaderzaal** has a lot of light and offers views of the Veghel church and SIEMei museum. Because of the flexible room arrangement, the Vergaderzaal can be transformed into a space suitable for meetings or for small presentations or workshops.







#### **GENERAL INFORMATION**

- Podiumzaal, Vergaderzaal, Prins Bernhardzaal, Magazijn, Apotheek and Café
  de Afzakkerij all have basic furniture. Additional furniture, the arrangement and
  decoration of the event venue can be taken care of by us in collaboration with various
  partners.
- We offer a wide range of options for catering, whereby we cooperate with various caterers from the region, including caterer DIS, wich is located on the Noordkade.
   Taking care of the catering in-house is also possible