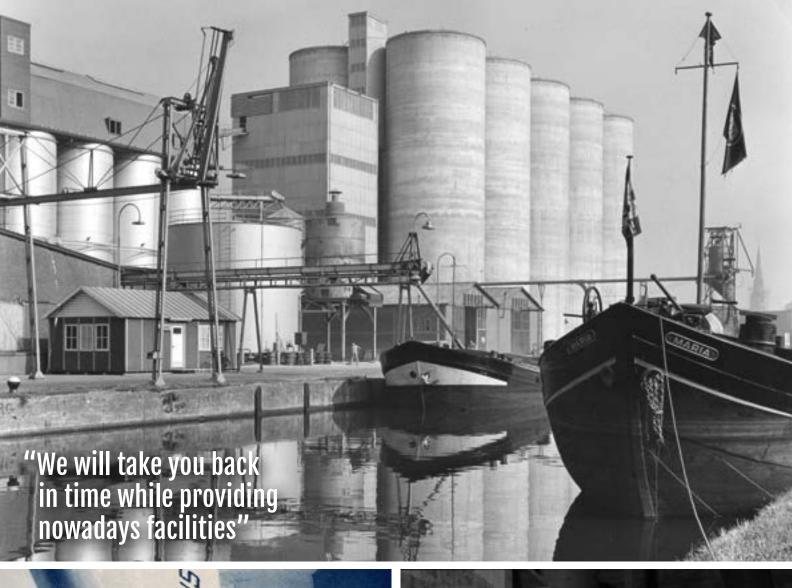

The rich history of the Noordkade goes all the way back to the beginning of the 20th century. That was the time Veghel opened its own port and the place where in 1915 the first buildings of the Coöperatieve Handelsvereniging arose, that later on became the biggest cattle feed factory of Europe. Nowadays these buildings are for monumental purpose as the industrial purpose has disappeared, but the ambiance is certainly maintained. These days the complex consists of, among other things, a contemporary theater, inpsiring event venues and a unique culture café.