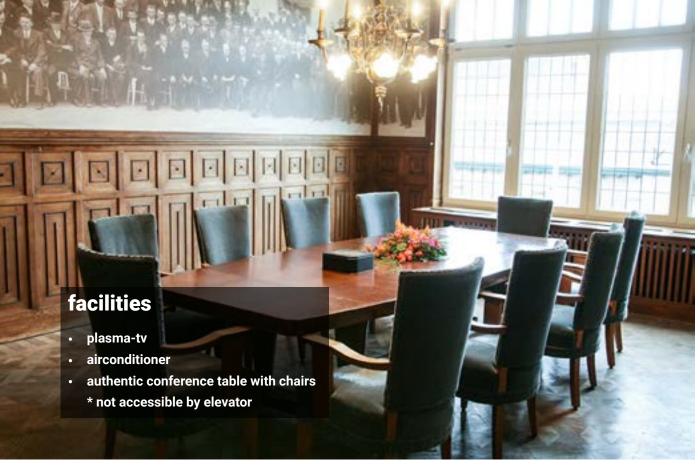

#### **VERGADERZAAL**

The **Vergaderzaal** has a lot of light and offers views of the Veghel church and SIEMei museum. Because of the flexible room arrangement, the Vergaderzaal can be transformed into a space suitable for meetings or for small presentations or workshops.